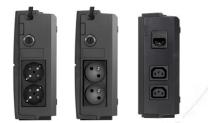

UPSs are available with Schuko, French and IEC outlets.

| MODEL                                     | VFD 400                   | VFD 600   | VFD 800   |
|-------------------------------------------|---------------------------|-----------|-----------|
| Power (kVA)                               | 400VA                     | 600VA     | 800VA     |
| Power (kW)                                | 240W                      | 360W      | 480W      |
|                                           | INPU                      | Т         |           |
| Voltage                                   | 180-270 VAC               |           |           |
| Frequency Range                           | 50Hz or 60Hz              |           |           |
|                                           | OUTP                      | UT        |           |
| Voltage                                   | 230 VAC ±10%              |           |           |
| Freqency Range                            | 50Hz or 60Hz +/-1Hz       |           |           |
| Waveform                                  | Simulated Sine Wave       |           |           |
| Switching Time                            | 2-6ms                     |           |           |
| Outlets                                   | 2 x Schuko / French / IEC |           |           |
|                                           | EFFICIE                   | NCY       |           |
| AC Mode                                   | 96,3%                     | 96,3%     | 97.2%     |
|                                           | BATTE                     | RY        |           |
| Amount                                    | 1x12V/4.5Ah               | 1x12V/7Ah | 1x12V/9Ah |
| Charging Time                             | 8h to 90%                 |           |           |
| Half-Load backup time                     | 8min                      | 7min      | 4min      |
|                                           | PRODUCT [                 | DETAILS   |           |
| Dimensions [mm]<br>Depth x Width x Height | 228 x 82.5 x 207          |           |           |
| Weight (kg)                               | 2,2                       | 2,7       | 3,1       |